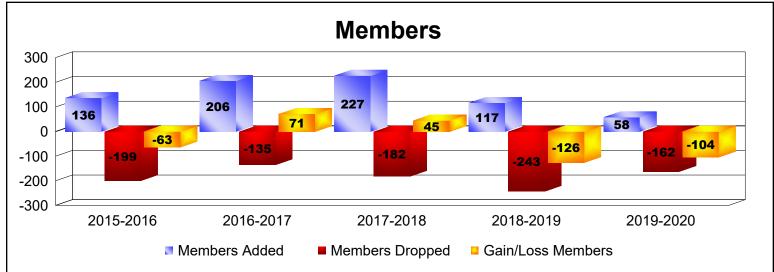

District 26 M5 As of June 2020 Cumulative

| Year      | New<br>Clubs | Dropped<br>Clubs | Gain/<br>Loss<br>Clubs | New<br>Members | Charter<br>Members | Reinstate<br>Members | Transfer<br>Members | Total<br>Member<br>Added | Total<br>Members<br>Dropped | Gain/<br>Loss<br>Members |
|-----------|--------------|------------------|------------------------|----------------|--------------------|----------------------|---------------------|--------------------------|-----------------------------|--------------------------|
| 2015-2016 | 0            | -2               | -2                     | 102            | 5                  | 6                    | 23                  | 136                      | -199                        | -63                      |
| 2016-2017 | 2            | -2               | 0                      | 126            | 69                 | 5                    | 6                   | 206                      | -135                        | 71                       |
| 2017-2018 | 4            | -1               | 3                      | 104            | 109                | 7                    | 7                   | 227                      | -182                        | 45                       |
| 2018-2019 | 1            | -3               | -2                     | 71             | 28                 | 7                    | 11                  | 117                      | -243                        | -126                     |
| 2019-2020 | 0            | -3               | -3                     | 53             | 0                  | 3                    | 2                   | 58                       | -162                        | -104                     |
| Average   | 1            | -2               | -1                     | 91             | 42                 | 6                    | 10                  | 149                      | -184                        | -35                      |