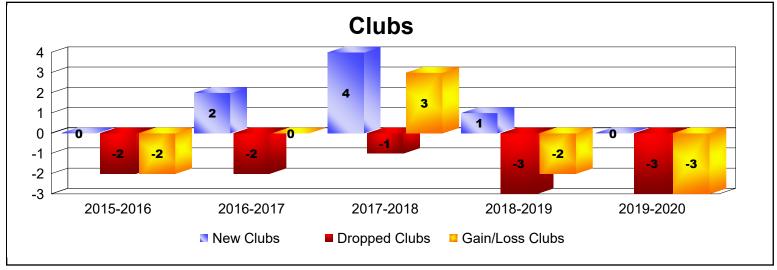

District 26 M5 As of June 2020 Cumulative

| Year      | New<br>Clubs | Dropped<br>Clubs | Gain/<br>Loss<br>Clubs | New<br>Members | Charter<br>Members | Reinstate<br>Members | Transfer<br>Members | Total<br>Member<br>Added | Total<br>Members<br>Dropped | Gain/<br>Loss<br>Members |
|-----------|--------------|------------------|------------------------|----------------|--------------------|----------------------|---------------------|--------------------------|-----------------------------|--------------------------|
| 2015-2016 | 0            | -2               | -2                     | 102            | 5                  | 6                    | 23                  | 136                      | -199                        | -63                      |
| 2016-2017 | 2            | -2               | 0                      | 126            | 69                 | 5                    | 6                   | 206                      | -135                        | 71                       |
| 2017-2018 | 4            | -1               | 3                      | 104            | 109                | 7                    | 7                   | 227                      | -182                        | 45                       |
| 2018-2019 | 1            | -3               | -2                     | 71             | 28                 | 7                    | 11                  | 117                      | -243                        | -126                     |
| 2019-2020 | 0            | -3               | -3                     | 53             | 0                  | 3                    | 2                   | 58                       | -162                        | -104                     |
| Average   | 1            | -2               | -1                     | 91             | 42                 | 6                    | 10                  | 149                      | -184                        | -35                      |